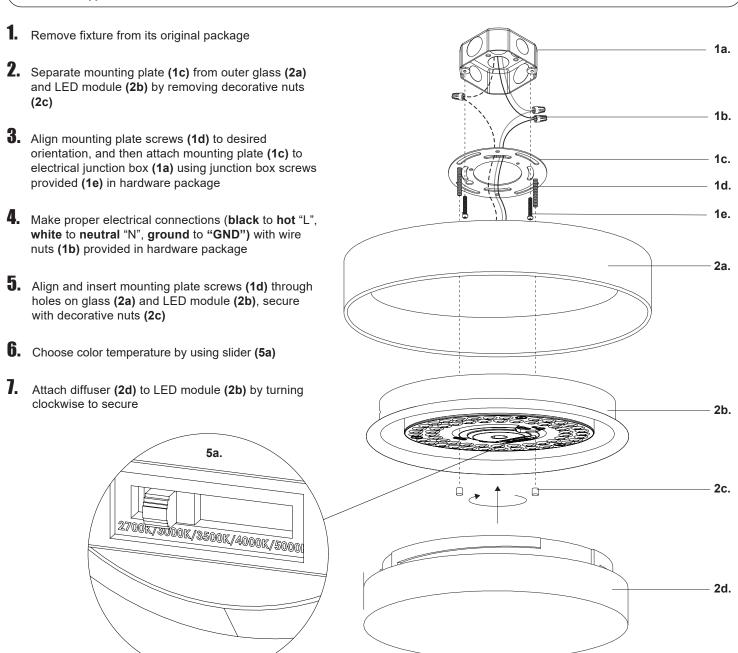

## START FROM HERE

- Make sure **POWER** is **COMPLETELY OFF** at the fuse box
- Have your fixture installed by a qualified licensed electrician
- Prepare everything in a clear area
- · Wear gloves at all time during this installation
- Read instructions carefully before you start assembly
- Keep this installation sheet for future reference

**Technical Support:** 1-855-855-8926

## Please Note:

- This Kuzco LED fixture comes with pre-wired LED module(s)
- Unless instructed, Do Not touch any part of the LED module(s) as any unnecessary contact with the module could cause permanent damage
- Use ELV (Electronic Low Voltage) type of dimmer for dimming application
- 120V input